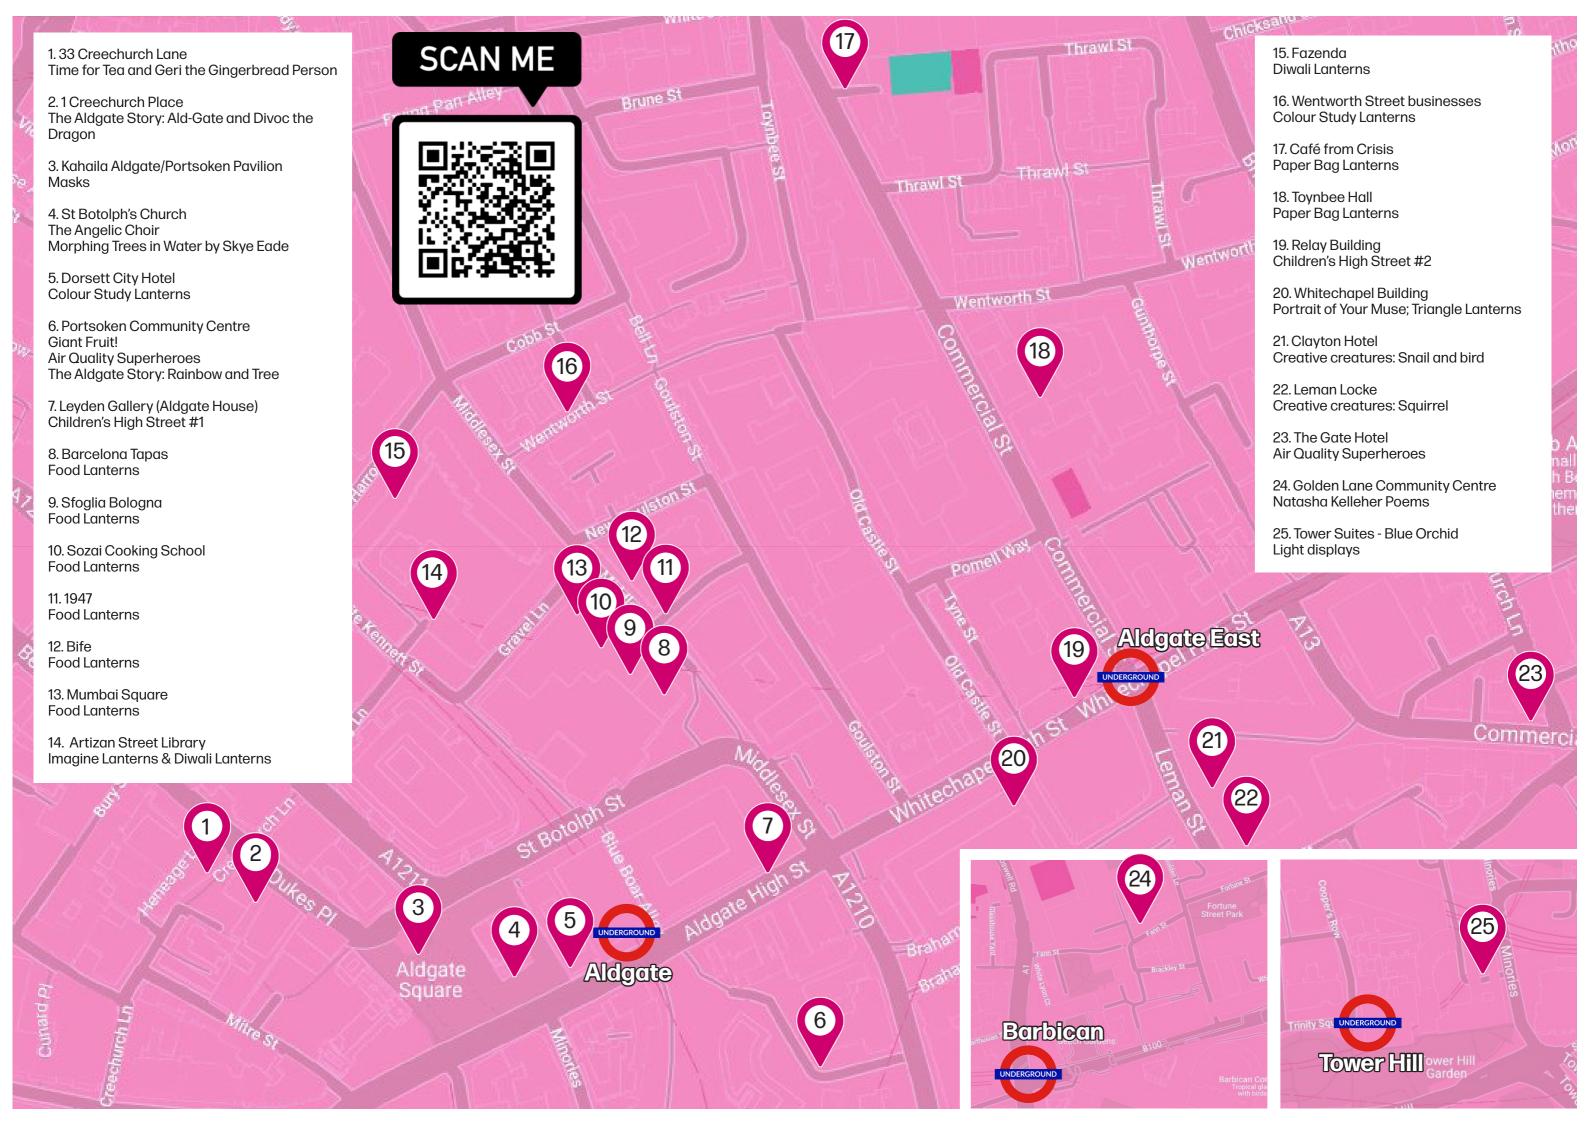

# Aldgate in Winter

Winter Exhibition Map

**Monday 6 December** - Friday 17 December 2021