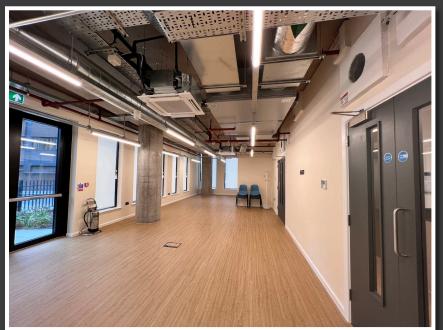

#### COMMUNITY SPACE 1

56m2

Capacity: 37

Hire charges [per hour]: £35, £25,

£10 [depending on status]

#### EVENTS SPACE

27.7m2

Capacity: 20

Hire charges [per hour]: £25, £18, free [depending on status]