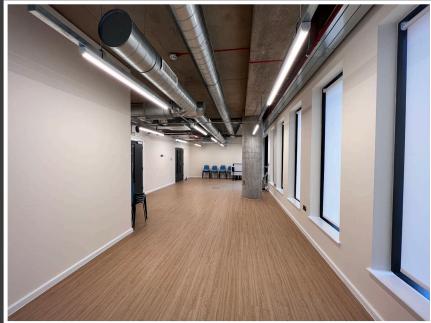

#### COMMUNITY SPACE 1

56m2

Capacity: 37

Hire charges [per hour]: £35, £25,

£10 [depending on status]