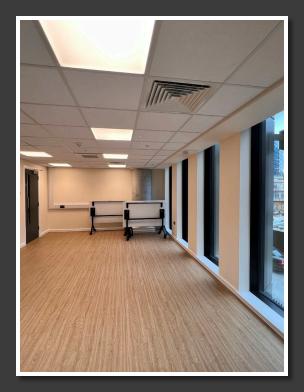

## MEETING ROOM

20m2

Capacity: 13

Hire charges [per hour]: £20, £15, £7.50 per hour [depending on status]

THE CENTRE IS FULLY
ACCESSIBLE, OFFERS
KITCHEN FACILITIES AND
FREE WIFI

For more information or to book email PortsokenCommunityCentre@cityoflondon.gov.uk