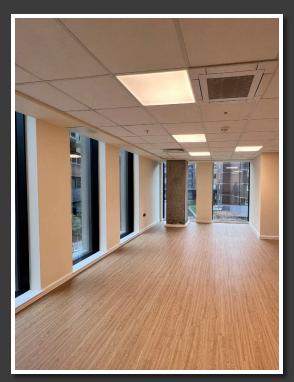

### CONSULTATION ROOMS 1 AND 2

Consultation room 1 15.3m2 Capacity: 10

Consultation room 1
Hire charges [per hour]: £15, £7.50, £5 depending on status.

Consultation room 2 12.9m2 Capacity: 8