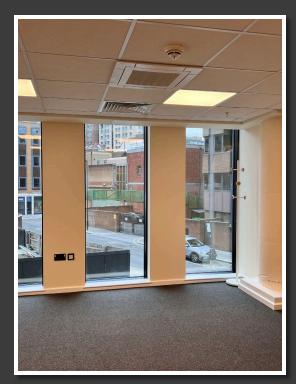

#### COMMUNITY SPACE 1

56m2

Capacity: 37

Hire charges [per hour]: £35, £25,

£10 [depending on status]

## MEETING ROOM

20m2

Capacity: 13

Hire charges [per hour]: £20, £15, £7.50 per hour [depending on status]

THE CENTRE IS FULLY
ACCESSIBLE, OFFERS
KITCHEN FACILITIES AND
FREE WIFI

For more information or to book email PortsokenCommunityCentre@cityoflondon.gov.uk