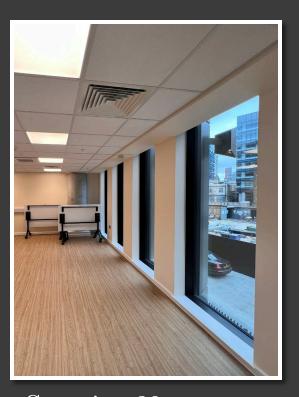

#### EVENTS SPACE

27.7m2

Capacity: 20

Hire charges [per hour]: £25, £18, free [depending on status]