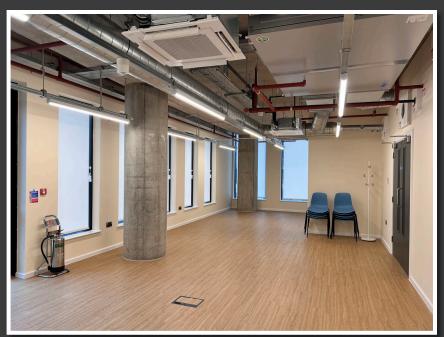

#### COMMUNITY SPACE 1

56m2

Capacity: 37

Hire charges [per hour]: £35, £25,

£10 [depending on status]

#### EVENTS SPACE

27.7m2

Capacity: 20

Hire charges [per hour]: £25, £18, free [depending on status]